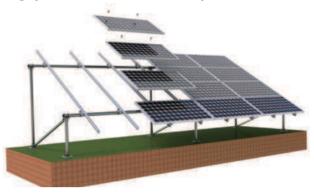

## 10. FRP Structure Mounting

**Support Solar Panels Stably** 

**FRP structure mounting,** made of FRP, is installed on roof or ground to support the solar panels.

FRP structure mounting is including various structure profiles, which are good UV and aging resistance for durable life. Besides, they can be used in seaside and other harsh environments due to its excellent corrosion and rust resistance performance.

## Types of solar panel mounting

**Roof mounting** 