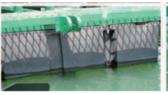

## 10. FRP Structure Mounting

**Support Solar Panels Stably** 

**FRP structure mounting,** made of FRP, is installed on roof or ground to support the solar panels.

FRP structure mounting is including various structure profiles, which are good UV and aging resistance for durable life. Besides, they can be used in seaside and other harsh environments due to its excellent corrosion and rust resistance performance.

### **Features**

- Cost effective.
- Various options.
- Flexible and adjustable.
- Fast and simple assembly.
- Highly anti-corrosion.
- Withstand high wind speed and rain loads.

- Weather-proof.
- · Adjustable tilt angle.
- Superior appearance.
- · Lightweight.
- Fire retardant.
- · Safety and reliability.