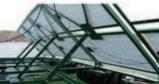

## 10. FRP Structure Mounting

**Support Solar Panels Stably** 

**FRP structure mounting,** made of FRP, is installed on roof or ground to support the solar panels.

FRP structure mounting is including various structure profiles, which are good UV and aging resistance for durable life. Besides, they can be used in seaside and other harsh environments due to its excellent corrosion and rust resistance performance.

## Types of solar panel mounting

**Roof mounting** 