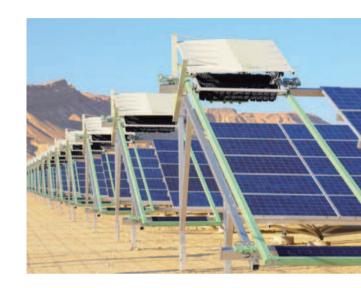

## 10. FRP Structure Mounting

**Support Solar Panels Stably** 

**FRP structure mounting,** made of FRP, is installed on roof or ground to support the solar panels.

FRP structure mounting is including various structure profiles, which are good UV and aging resistance for durable life. Besides, they can be used in seaside and other harsh environments due to its excellent corrosion and rust resistance performance.

There are many types of panel mounting to be customized.