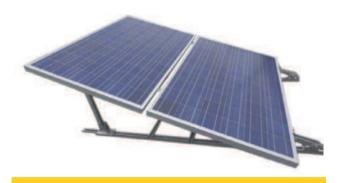

There are many types of panel mounting to be customized.

### **Features**

- Cost effective.
- Various options.
- Flexible and adjustable.
- Fast and simple assembly.
- Highly anti-corrosion.
- Withstand high wind speed and rain loads.

- Weather-proof.
- · Adjustable tilt angle.
- Superior appearance.
- · Lightweight.
- Fire retardant.
- · Safety and reliability.