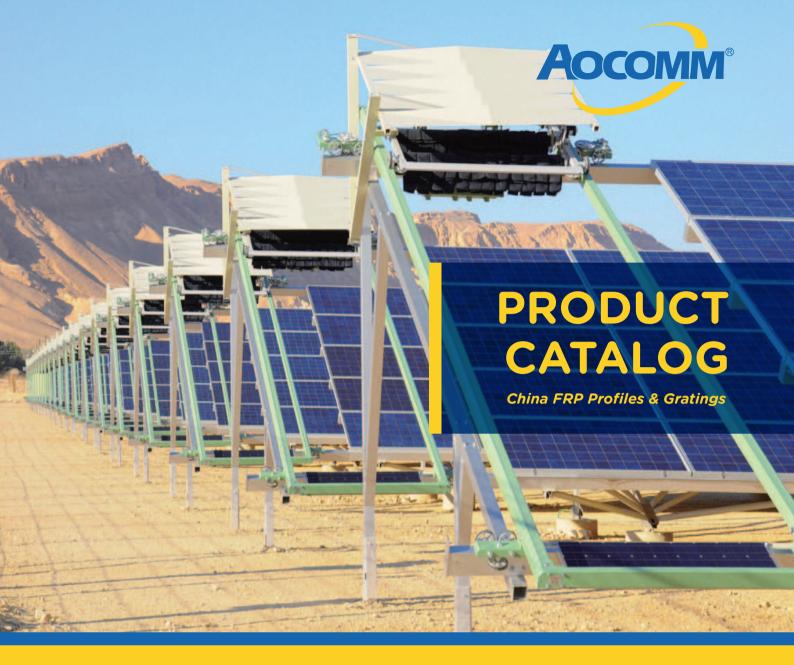

## 10. FRP Structure Mounting

**Support Solar Panels Stably** 

**FRP structure mounting,** made of FRP, is installed on roof or ground to support the solar panels.

FRP structure mounting is including various structure profiles, which are good UV and aging resistance for durable life. Besides, they can be used in seaside and other harsh environments due to its excellent corrosion and rust resistance performance.

There are many types of panel mounting to be customized.