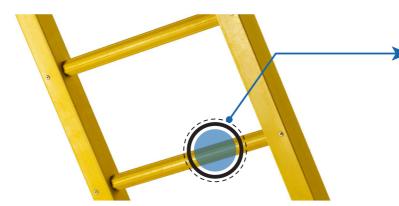

#### **Production of FRP Fixed Ladders**

The fixed straight ladders are composed of pultruded FRP profiles. The ladder rungs are insert into side rails. And rung to side rail connections are bonded and pinned with a dowel rod to prevent any possibility of rung rotation and pullout.

## Available side rail type

Professional Composite Manufacturer & Solution Designer