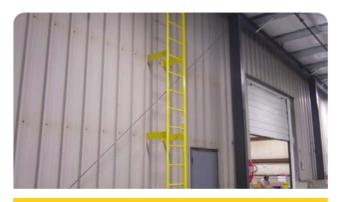

ame retardant.
- High strength.
- Corrosive and chemical resistance.
- Little or free maintenance.



## **Applications**

Fiberglass fixed straight ladders can be used in high corrosive environments even in complete immersion applications.

Good insulation performance make it ideal for electrical power engineering.

Fiberglass straight ladders mounted on the side of tanks and buildings are a common and widely used ladder type in a wide range of corrosive and electrical related industries.

- Chemical plants.
- Electrical power engineering.
- Smelters
- Ore Mountain
- Saltworks
- Nuclear power plants



- Transportation.
- Water and Sewage Water.
- Paper industry

• Fire protections.

Food processing plants



FRP fixed ladders for platform access



FRP fixed ladder for deep well access



FRP fixed ladder for roof access.



FRP fixed ladder for tank access



#### AOCOMM COMPOSITE CO., LTD.

#### Office:

C Valley-China Communications Construction, Dongjiang Port, Tianjin Free Trade Zone. **Factory:** No. 188, Fuqiang North Road, Zaoqiang County, Hebei

Province, China.

E-mail: info@cofiberial.com Website: www.cofiberial.com