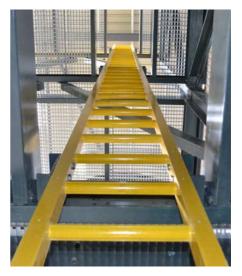

The FRP fixed straight ladders are floor, equipment or wall mounted for best fixation and stability.

FRP ladders have excellent chemical and corrosion stability and insulation performance. Thus, FRP fixed ladders are widely used in chemical, marine and other corrosive industrial as well as electrical power engineering.

#### **Production of FRP Fixed Ladders**

The fixed straight ladders are composed of pultruded FRP profiles. The ladder rungs are insert into side rails. And rung to side rail connections are bonded and pinned with a dowel rod to prevent any possibility of rung rotation and pullout.