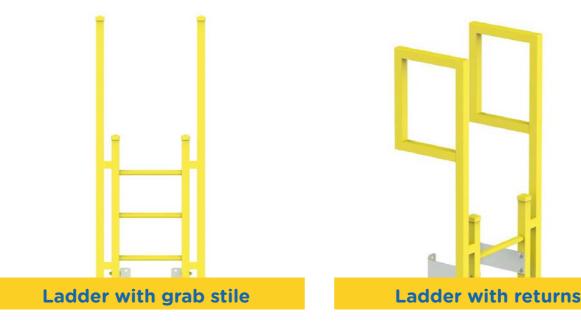

## **Customized types**

- Ladder with grab stile. It is deal for places where there is a requirement for extra security above 1.5 m.
- Ladder with return. It is designed to provide access to roof areas and other platforms. It also features walk-through hand railing and a return ladder to assure safe access.