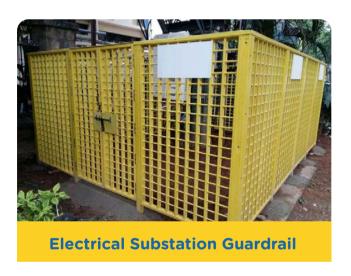

#### · FRP Molded Grating Fencing.

FRP molded grating fencing has many features: non-conductive, anti-aging and corrosion resistant performance, etc. It is widely used in electrical substations and high voltage pylons due to its non-conductive feature.