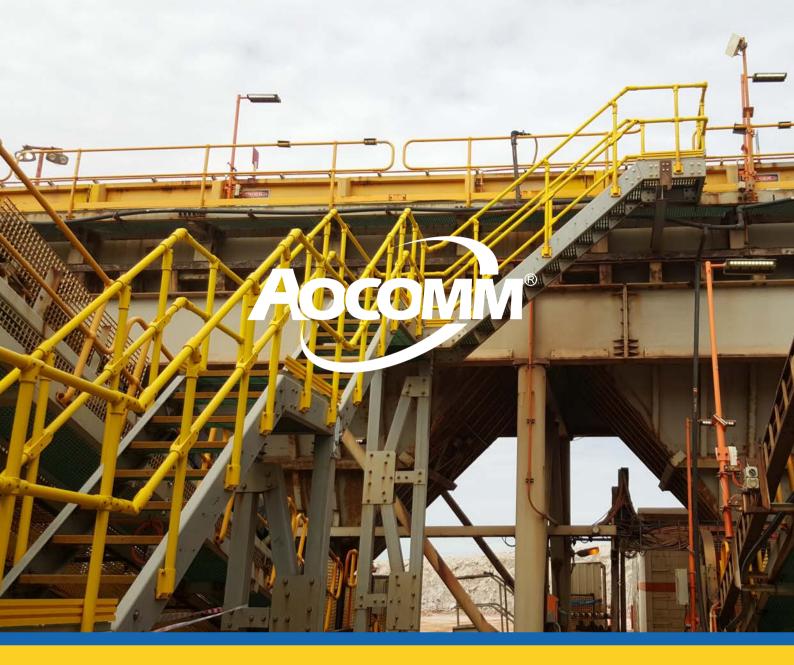

#### FRP Fencing - Ideal Solution to Isolation and Protection

FRP fencing is a complete solution to safety in both residential areas and heavy industries. It is used for protection and isolation and it is applied to many areas that require rapid installation. It has many advantages: easy installation, excellent anti-corrosion performance and cost effective features.

The FRP fencing has many different types: FRP fencing railing, FRP picket fence, FRP molded grating fencing and FRP pultruded grating fencing. Below are some common FRP fences. Special shapes can be customized.

#### · FRP Fencing Railing.

FRP fencing railing is the most common fence. The FRP fencing railing can be used as road divider and industry guardrail on account of solid structure. Normally, its infills can be circular, square and rectangular tubes.