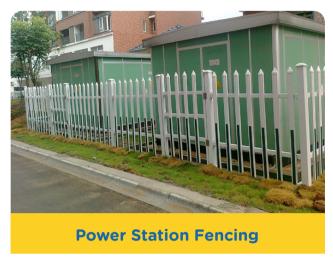

#### • FRP Picket Fence.

FRP picket fence is widely used in garden, household and factory, etc. It can be made of flat FRP profiles and rectangular FRP profiles. It serves as decoration due to its unique visual effect and excellent durability.