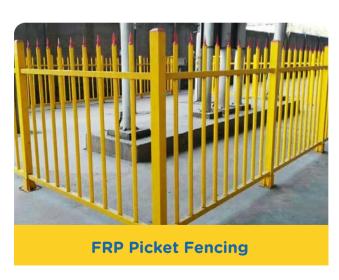

#### • FRP Picket Fence.

FRP picket fence is widely used in garden, household and factory, etc. It can be made of flat FRP profiles and rectangular FRP profiles. It serves as decoration due to its unique visual effect and excellent durability.