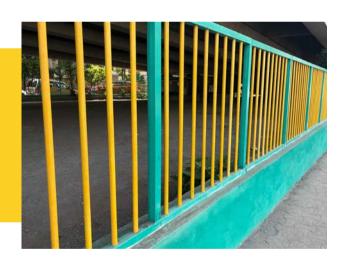

#### · FRP Fencing Railing.

FRP fencing railing is the most common fence. The FRP fencing railing can be used as road divider and industry guardrail on account of solid structure. Normally, its infills can be circular, square and rectangular tubes.