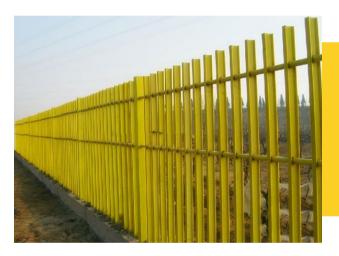

#### · FRP Fencing Railing.

FRP fencing railing is the most common fence. The FRP fencing railing can be used as road divider and industry guardrail on account of solid structure. Normally, its infills can be circular, square and rectangular tubes.