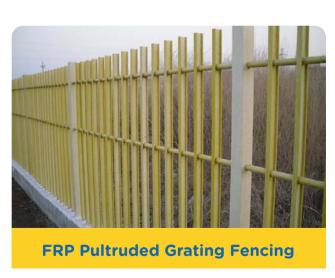

#### · FRP Pultruded Grating Fencing.

FRP pultruded grating fencing has a good appearance. It is constructed of I beam, round cross rod and tube frames. It has corrosion resistant performance.