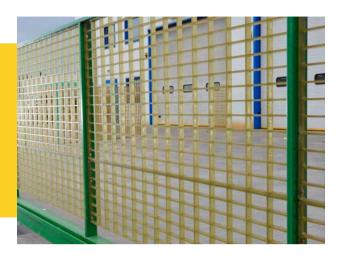

#### · FRP Molded Grating Fencing.

FRP molded grating fencing has many features: non-conductive, anti-aging and corrosion resistant performance, etc. It is widely used in electrical substations and high voltage pylons due to its non-conductive feature.