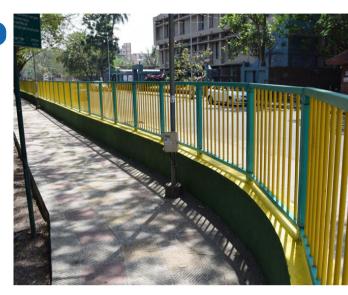

#### · FRP Fencing Railing.

FRP fencing railing is the most common fence. The FRP fencing railing can be used as road divider and industry guardrail on account of solid structure. Normally, its infills can be circular, square and rectangular tubes.