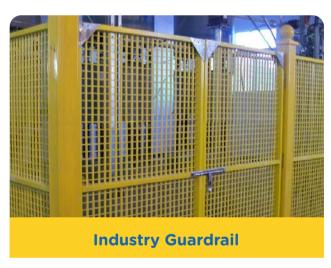

#### · FRP Fencing Railing.

FRP fencing railing is the most common fence. The FRP fencing railing can be used as road divider and industry guardrail on account of solid structure. Normally, its infills can be circular, square and rectangular tubes.