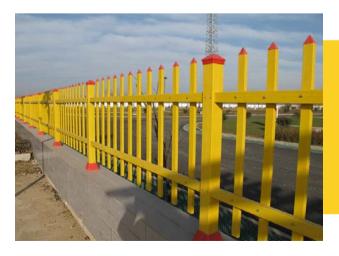

#### • FRP Picket Fence.

FRP picket fence is widely used in garden, household and factory, etc. It can be made of flat FRP profiles and rectangular FRP profiles. It serves as decoration due to its unique visual effect and excellent durability.